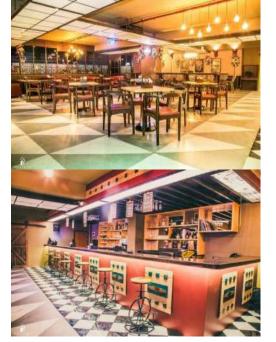

### **RESTAURANT /SHOP INTERIORS**

**THE TRIBE,** *Restaurant Bar* Planet Mall, Sevoke Road, Siligur

HI SPIRITS, Cafe & Pub City Centre, Siliguri

RATNA BHANDAR, Modular Jewellery shop, City Centre, Siliguri